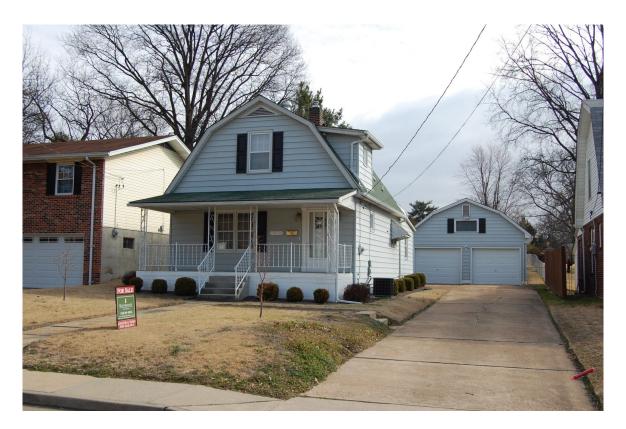

## 2524 Bremerton Rd

Meticulously maintained traditional home on large 50' x 261' lot conveniently located in Brentwood, MO. Large room with full bath on first floor could be used as a first floor master bedroom or additional family room. Two second floor rooms with a full bath also make an ideal master suite. The oversized, detached garage has tandem parking for up to four cars. Wonderful 7' x 22' covered front porch and 18' x 16' covered rear patio. Rear yard is completely fenced in. The seller is offering an American Home Shield "FlexPlan Combo" home protection plan with the purchase of this home.